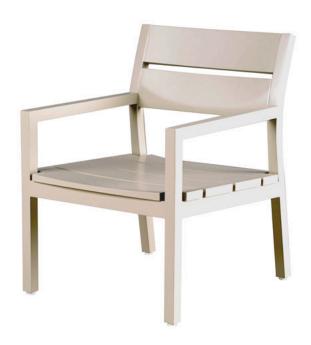

## **CUSTOM LOUNGE CHAIR - CCC15**

Features: A lounge chair in a lighter scale. Shown in custom color. Other sizes and colors available.

Finishes:
Yacht Finish- white or any color

Bare Teak

Bare Mahogany
Seasoned Mahogany or Teak

Teak with Clear Yacht Finish (limited warranty)

Dimensions:

21"L x 24"D x 28"H

Dimensions rounded up to nearest inch. Call for drawings.

**Options:** 

Custom sizes
Cushions & Covers

Umbrellas

Download PDF