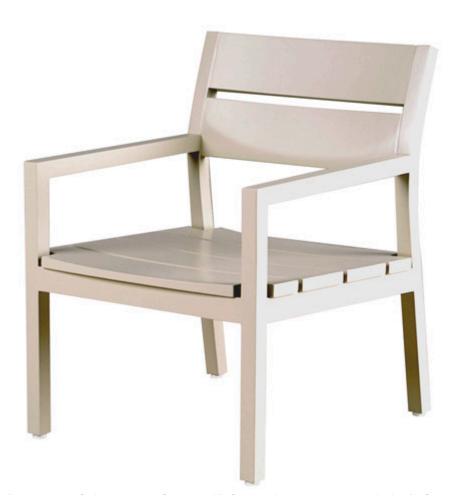

## **CUSTOM LOUNGE CHAIR - CCC15**

Features: A lounge chair in a lighter scale. Shown in custom color. Other sizes and colors available.

Finishes:
Yacht Finish- white or any color

Bare Teak

Bare Mahogany
Seasoned Mahogany or Teak

Teak with Clear Yacht Finish (limited warranty)

Dimensions:

21"L x 24"D x 28"H

Dimensions rounded up to nearest inch. Call for drawings.

**Options:** 

Custom sizes
Cushions & Covers

Umbrellas

Download PDF