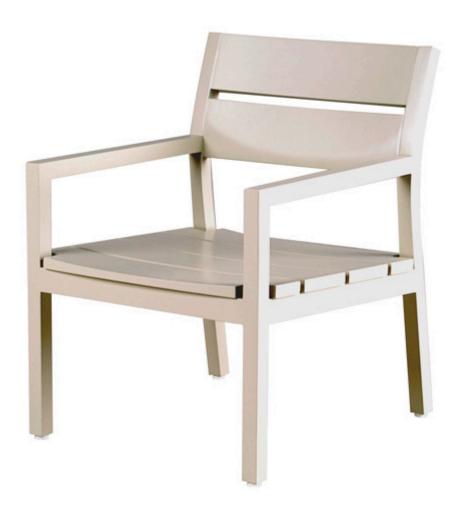

## CUSTOM LOUNGE CHAIR - CCC15

Features: A lounge chair in a lighter scale. Shown in custom color. Other sizes and colors available.

Finishes: Yacht Finish- white or any color Bare Teak Bare Mahogany Seasoned Mahogany or Teak Teak with Clear Yacht Finish (limited warranty) **Options:** Custom sizes Cushions & Covers Umbrellas

Dimensions: 21"L x 24"D x 28"H Dimensions rounded up to nearest inch. Call for drawings. Download PDF