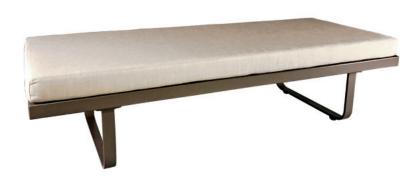

## Custom Metal & Wood Bench - CBN1

Contemporary in design with solid wood seat boards supported with metal legs. Available in other sizes and colors. Please call for details.

Finishes:

Yacht Finish- white or any color

Bare Teak
Bare Mahogany

Seasoned Mahogany or Teak

Teak with Clear Yacht Finish (limited warranty)

**Dimensions:** 

30"W x 75"L x 18?H

Dimensions rounded up to nearest inch. Call for drawings.

Options:

Custom sizes