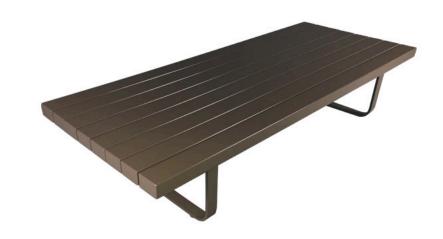

## Custom Metal & Wood Bench - CBN1

Contemporary in design with solid wood seat boards supported with metal legs. Available in other sizes and colors. Please call for details.

Finishes:

Yacht Finish- white or any color

Bare Teak
Bare Mahogany

Seasoned Mahogany or Teak

Teak with Clear Yacht Finish (limited warranty)

**Dimensions:** 

30"W x 75"L x 18?H

Dimensions rounded up to nearest inch. Call for drawings.

**Options:** 

Custom sizes
Cushions & Covers