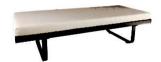

## Custom Metal & Wood Bench - CBN1

Contemporary in design with solid wood seat boards supported with metal legs. Available in other sizes and colors. Please call for details.

Finishes:

Yacht Finish- white or any color

Bare Teak
Bare Mahogany

Seasoned Mahogany or Teak

Teak with Clear Yacht Finish (limited warranty)

**Dimensions:** 

30"W x 75"L x 18?H

Dimensions rounded up to nearest inch. Call for drawings.

**Options:** 

Custom sizes
Cushions & Covers