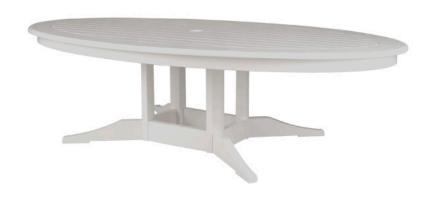

## **CUSTOM OVAL DINING - CDT19**

**Features:** Oval Dining table with custom pedestal base. Adjustable leg levelers standard on all dining tables. Other sizes available. Please call for details.

Finishes:
Yacht Finish- white or any color

112"L x 60"W x 30"H

Dimensions rounded up to nearest inch. Call for drawings.

Download PDF

Weatherend builds heirloom quality outdoor furniture that defines sustainability. Every year we refinish pieces that have been outdoors for 25 - 30 years, ensuring generations of use. <u>Learn about Weatherend Sustainability</u>.