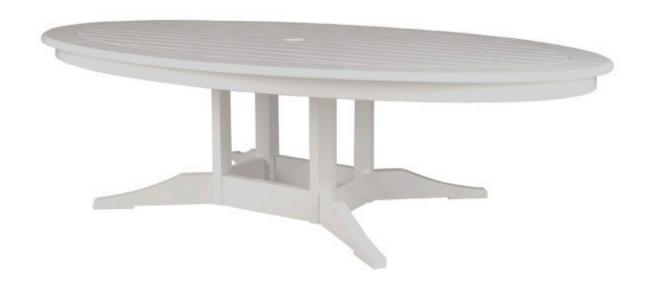

## **CUSTOM OVAL DINING - CDT19**

**Features:** Oval Dining table with custom pedestal base. Adjustable leg levelers standard on all dining tables. Other sizes available. Please call for details.

Finishes:
Yacht Finish- white or any color

112"L x 60"W x 30"H

Dimensions rounded up to nearest inch. Call for drawings.

Download PDF

Weatherend builds heirloom quality outdoor furniture that defines sustainability. Every year we refinish pieces that have been outdoors for 25 - 30 years, ensuring generations of use. <u>Learn about Weatherend Sustainability</u>.