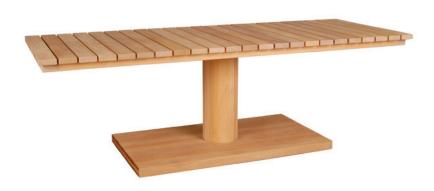

## **CUSTOM PEDESTAL TABLE - CDT25**

**Features:** A uniquely styled pedestal table with extra wide top boards. Adjustable leg levelers standard on all dining tables. Available in other sizes. Please call for details.

Finishes:
Yacht Finish- white or any color

Bare Teak
Bare Mahogany

Seasoned Mahogany or Teak

Teak with Clear Yacht Finish (limited warranty)

Options:
Custom sizes
Covers

Umbrellas

**Dimensions:** 

94"L x 36"D x 30"H