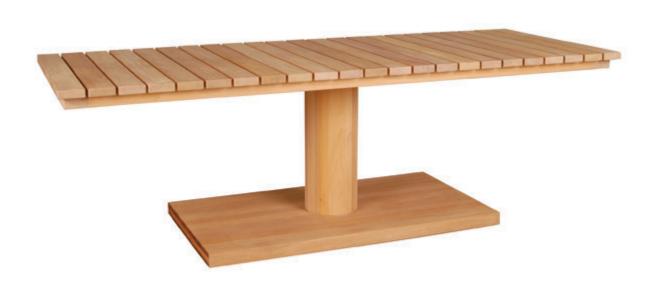

## **CUSTOM PEDESTAL TABLE - CDT25**

Features: A uniquely styled pedestal table with extra wide top boards. Adjustable leg levelers standard on all dining tables. Available in other sizes. Please call for details.

**Dimensions:** Download PDF

94"L x 36"D x 30"H

Dimensions rounded up to nearest inch. Call for drawings.

Weatherend builds heirloom quality outdoor furniture that defines sustainability. Every year we refinish pieces that have been outdoors for 25 - 30 years, ensuring generations of use. <u>Learn about Weatherend Sustainability</u>.