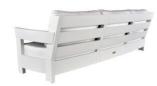

## PENOBSCOT SETTEE - #4196

**Features:** Our casual style Penobscot Settee with extended length complements Penobscot Casual Chairs. Other sizes available. Please call for details.

Finishes:

Yacht Finish- white or any color

**Bare Teak** 

**Bare Mahogany** 

Seasoned Mahogany or Teak

Teak with Clear Yacht Finish (limited warranty)

**Dimensions:** 

96"L x 36"D x 30"H

Dimensions rounded up to nearest inch. Call for drawings.

Options: