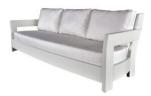

## PENOBSCOT SETTEE - #4196

**Features:** Our casual style Penobscot Settee with extended length complements Penobscot Casual Chairs. Other sizes available. Please call for details.

Finishes:

Yacht Finish- white or any color

**Bare Teak** 

**Bare Mahogany** 

Seasoned Mahogany or Teak

Teak with Clear Yacht Finish (limited warranty)

**Dimensions:** 

96"L x 36"D x 30"H

Dimensions rounded up to nearest inch. Call for drawings.

Options: