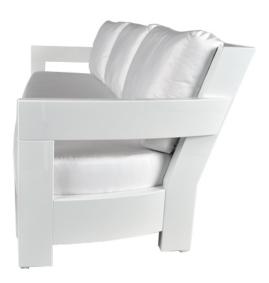

## PENOBSCOT SETTEE - #4196

**Features:** Our casual style Penobscot Settee with extended length complements Penobscot Casual Chairs. Other sizes available. Please call for details.

Finishes:

Yacht Finish- white or any color

**Bare Teak** 

**Bare Mahogany** 

Seasoned Mahogany or Teak

Teak with Clear Yacht Finish (limited warranty)

**Dimensions:** 

96"L x 36"D x 30"H

Dimensions rounded up to nearest inch. Call for drawings.

Options: