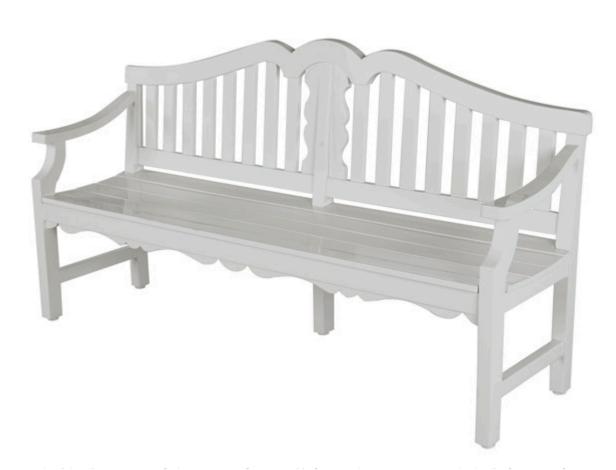

## **CUSTOM SCROLL SETTEE - CST16**

Features: Custom settee with scroll detail on crestrail and seat apron.

Finishes: Yacht Finish- white or any color

Bare Teak

Bare Mahogany

Seasoned Mahogany or Teak

Teak with Clear Yacht Finish (limited warranty)

Dimensions:

70"L x 20"D x 38"

Dimensions rounded up to nearest inch. Call for details.

Options:

Custom sizes

Cushions & Covers

Umbrellas

Download PDF