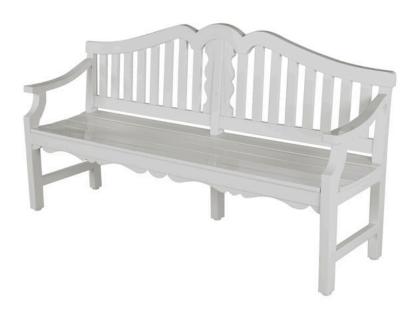

## **CUSTOM SCROLL SETTEE - CST16**

Features: Custom settee with scroll detail on crestrail and seat apron.

Finishes: Yacht Finish- white or any color

Bare Teak

Bare Mahogany

Seasoned Mahogany or Teak

Teak with Clear Yacht Finish (limited warranty)

Dimensions:

70"L x 20"D x 38"

Dimensions rounded up to nearest inch. Call for details.

Options:

Custom sizes

Cushions & Covers

Umbrellas

Download PDF