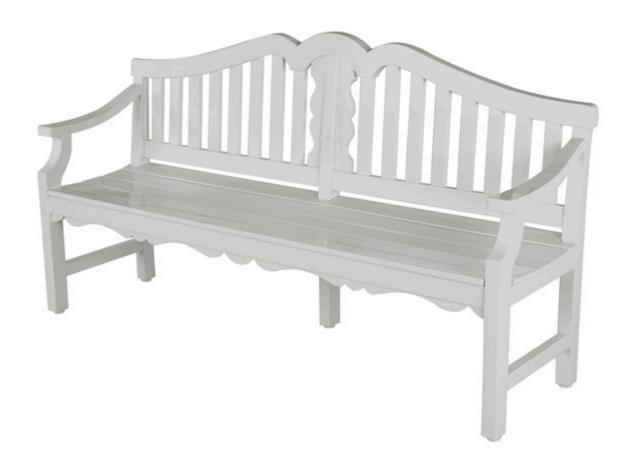

## **CUSTOM SCROLL SETTEE - CST16**

Features: Custom settee with scroll detail on crestrail and seat apron.

Finishes:

Yacht Finish- white or any color

**Bare Teak** 

**Bare Mahogany** 

Seasoned Mahogany or Teak

Teak with Clear Yacht Finish (limited warranty)

| 70"L x 20"D x 38"  Dimensions rounded up to nearest inch. Call for details.                                                    |
|--------------------------------------------------------------------------------------------------------------------------------|
| Weatherend builds heirloom quality outdoor furniture that define have been outdoors for 25 - 30 years, ensuring generations of |