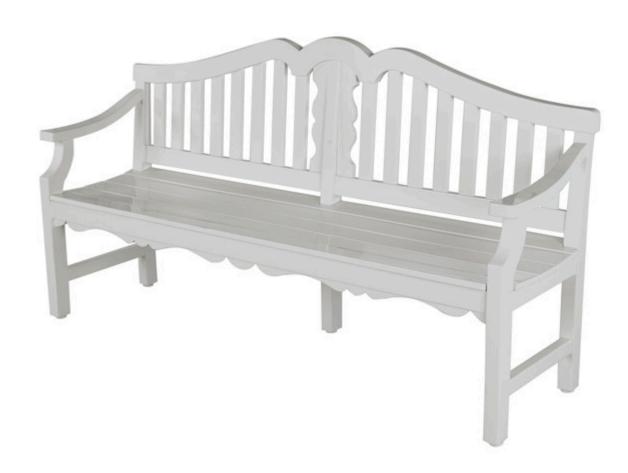

## **CUSTOM SCROLL SETTEE - CST16**

Features: Custom settee with scroll detail on crestrail and seat apron.

Finishes:

Yacht Finish- white or any color

**Bare Teak** 

**Bare Mahogany** 

Seasoned Mahogany or Teak

Teak with Clear Yacht Finish (limited warranty)

**Dimensions:** 

70"L x 20"D x 38"

Dimensions rounded up to nearest inch. Call for

Download PDF

Options:

Umbrellas

Custom sizes