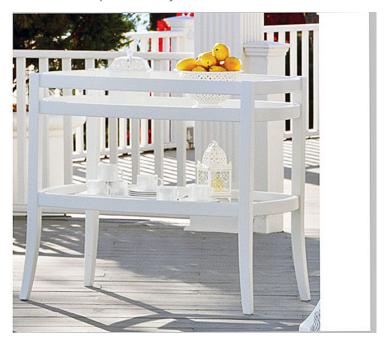

## **CUSTOM SERVER - OCF4**

**Features:** Serving station with glass top and bottom shelf. Available in other sizes and finishes. Please call for details.

Finishes:

Yacht Finish- white or any color

Bare Teak

**Bare Mahogany** 

Seasoned Mahogany or Teak

Teak with Clear Yacht Finish (limited warranty)

**Dimensions:** 

41"L x 24"D X 36"H

Dimensions rounded up to nearest inch. Call for drawings.

Options:

Custom sizes Covers