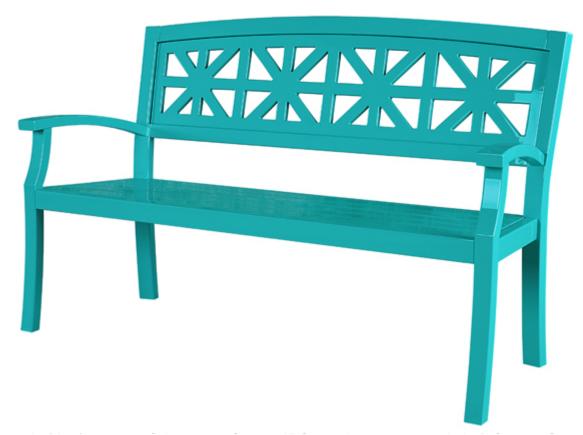

MADE IN MAINE

Represented by JANUS et Cie

**CUSTOM SETTEE WITH EXPRESSION - CST17** 

Features: Custom Settee features a curved back rail with Expression back panel. View more Expressions here.

Finishes: Yacht Finish- white or any color

Bare Teak

Bare Mahogany

Seasoned Mahogany or Teak

Teak with Clear Yacht Finish (limited warranty)

**Dimensions:** 

60"L x 24"D x 37"H

Dimensions rounded up to nearest inch. Call for drawings.

Options: