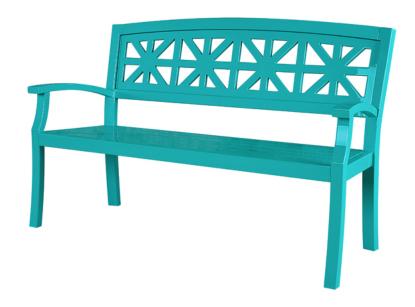

MADE IN MAINE

Represented by JANUS et Cie

**CUSTOM SETTEE WITH EXPRESSION - CST17** 

Features: Custom Settee features a curved back rail with Expression back panel. View more Expressions here.

Finishes: Yacht Finish- white or any color

Bare Teak

Bare Mahogany

Seasoned Mahogany or Teak

Teak with Clear Yacht Finish (limited warranty)

**Dimensions:** 

60"L x 24"D x 37"H

Dimensions rounded up to nearest inch. Call for drawings.

Options: