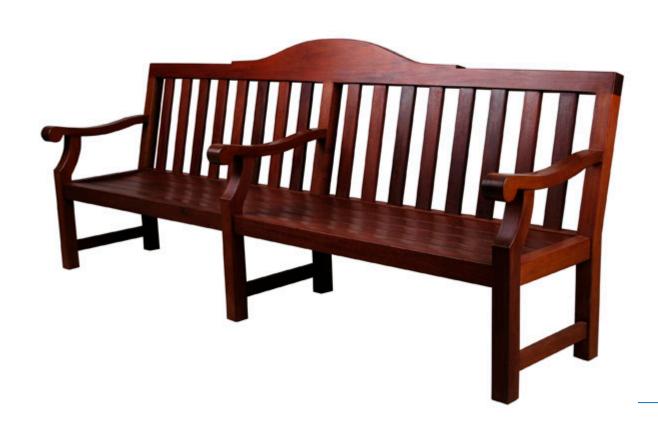

MADE IN MAINE

Represented by JANUS et Cie

**CUSTOM SETTEE - CST30** 

Features: Larger, heavier scale settee constructed for public spaces.

Finishes:
Yacht Finish- white or any color

Bare Teak

Bare Mahogany

<u>Seasoned Mahogany</u> or Teak

Teak with Clear Yacht Finish (limited warranty)

**Dimensions:** 

96"L x 24"D x 39"H

Dimensions rounded up to nearest inch. Call for drawings.

Options:

Custom sizes

Cushions & Covers

Umbrellas