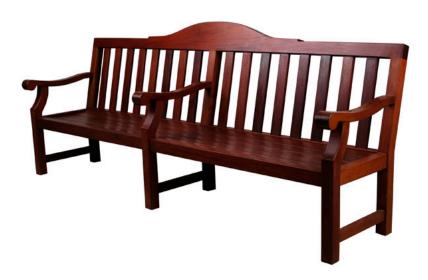

MADE IN MAINE

Represented by JANUS et Cie

**CUSTOM SETTEE - CST30** 

Features: Larger, heavier scale settee constructed for public spaces.

Finishes:
Yacht Finish- white or any color

Bare Teak

Bare Mahogany

<u>Seasoned Mahogany</u> or Teak

Teak with Clear Yacht Finish (limited warranty)

**Dimensions:** 

96"L x 24"D x 39"H

Dimensions rounded up to nearest inch. Call for drawings.

Options:

Custom sizes

Cushions & Covers

Umbrellas