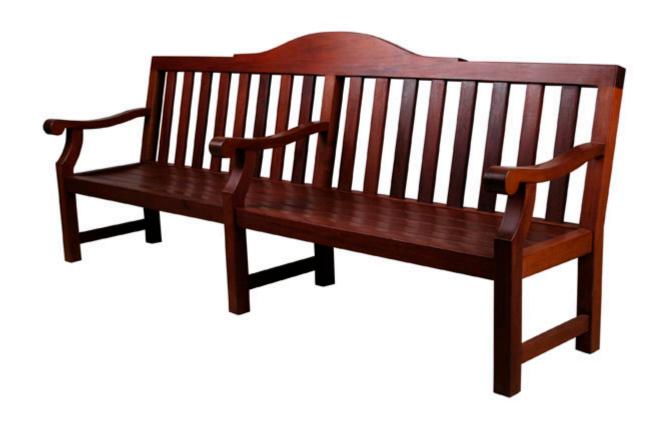

MADE IN MAINE

Represented by JANUS et Cie

**CUSTOM SETTEE - CST30** 

Features: Larger, heavier scale settee constructed for public spaces.

Finishes:

Yacht Finish- white or any color

**Bare Teak** 

**Bare Mahogany** 

Seasoned Mahogany or Teak

Teak with Clear Yacht Finish (limited warranty)

## Options:

Custom sizes Cushions & Covers Umbrellas

**Dimensions:**It is company policy to obtain design patents and registered copyrights. We protect all intellectual property against infringement and misappropriation. © 2024 Imagineering, Inc. - All rights reserved.

 $96\text{"L} \times 24\text{"D} \times 39\text{"H}$  Dimensions rounded up to nearest inch. Call for drawings.

Weatherend builds heirloom quality outdoor furniture that defines sustainability. Every year we refinish pieces that have been outdoors for 25 - 30 years, ensuring generations of use. <u>Learn about Weatherend Sustainability</u>.