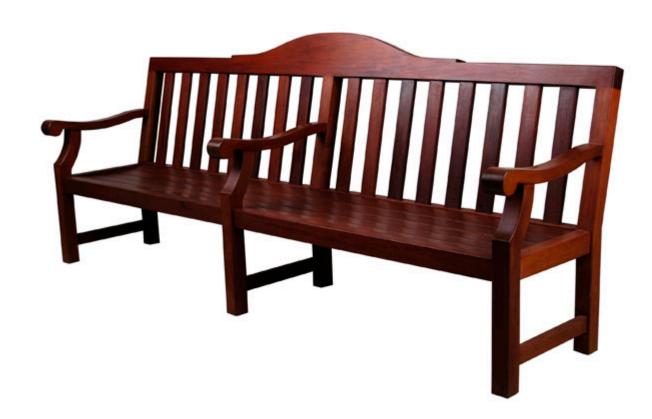

## **CUSTOM SETTEE - CST30**

Features: Larger, heavier scale settee constructed for public spaces.

Finishes:

Yacht Finish- white or any color

**Bare Teak** 

**Bare Mahogany** 

Seasoned Mahogany or Teak

Teak with Clear Yacht Finish (limited warranty)

**Dimensions:** 

96"L x 24"D x 39"H

Dimensions rounded up to nearest inch. Call for

Download PDF

Options:

Umbrellas

Custom sizes

Cushions & Covers