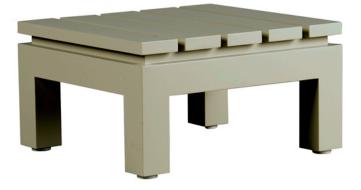

## CUSTOM SIDE TABLE - CST1

Features: Low side table is the perfect height for lounge seating.

Finishes: Yacht Finish- white or any color Bare Teak Bare Mahogany Seasoned Mahogany or Teak Teak with Clear Yacht Finish (limited warranty) **Options:** Custom sizes Covers Umbrellas

Download PDF

**Dimensions:** 18"L x 16"D x 10"H *Dimensions rounded up to nearest inch. Call for drawings.* 

Weatherend builds heirloom quality outdoor furniture that defines sustainability. Every year we refinish pieces that have been outdoors for 25 - 30 years, ensuring generations of use. <u>Learn about Weatherend Sustainability</u>.