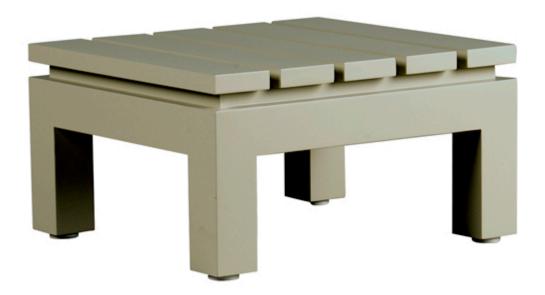

## CUSTOM SIDE TABLE - CST1

Features: Low side table is the perfect height for lounge seating.

Finishes: Yacht Finish- white or any color Bare Teak Bare Mahogany Seasoned Mahogany or Teak Teak with Clear Yacht Finish (limited warranty) **Options:** Custom sizes Covers Umbrellas

Download PDF

**Dimensions:** 18"L x 16"D x 10"H *Dimensions rounded up to nearest inch. Call for drawings.* 

Weatherend builds heirloom quality outdoor furniture that defines sustainability. Every year we refinish pieces that have been outdoors for 25 - 30 years, ensuring generations of use. <u>Learn about Weatherend Sustainability</u>.