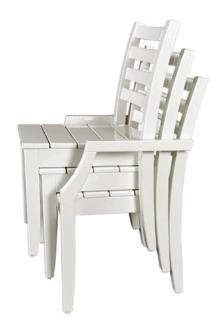

## **CUSTOM STACKING CHAIRS - CDC1**

**Features:** Stacking Dining Chairs are available with or without arms. Shown in our Yacht Finish. Also available in other woods and finishes.

Finishes:

Yacht Finish- white or any color

Bare Teak
Bare Mahogany

Seasoned Mahogany or Teak

Teak with Clear Yacht Finish (limited warranty)

**Dimensions:** 

Armless - 19"W x 22"D x 33"H With Arms - 22"W x 22"D x 33"H Dimensions rounded up to nearest inch. Call for drawings. **Options:** 