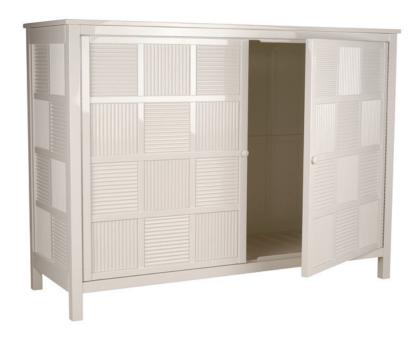

## **CUSTOM TALL CABINET - CCB6**

Features: Scalloped panel detail-- one of the many design options for exterior storage cabinetry.

Finishes:

Yacht Finish- white or any color

Bare Teak
Bare Mahogany

Seasoned Mahogany or Teak

Teak with Clear Yacht Finish (limited warranty)

**Dimensions:** 

102"L x 36"D x 75"H

Dimensions rounded up to nearest inch. Call for drawings.

Options:

Umbrellas

Custom sizes Covers

Download PDF