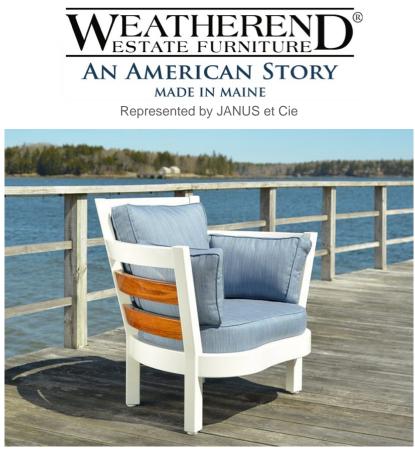

## CUSTOM WESTPORT CASUAL CHAIR - CCC2

**Features:** Westport Casual Chair in high gloss white yacht finish is customized with horizontal back and arm slats in teak. Also offered in other woods and finishes. <u>Download a PDF of the complete Westport Collection here</u>.