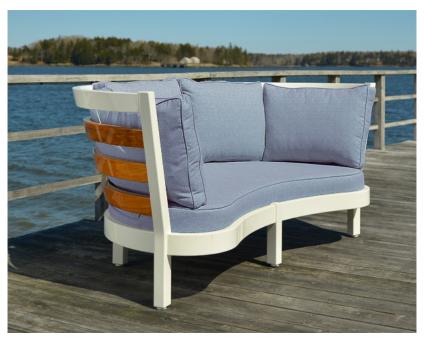

## **CUSTOM WESTPORT SETTEE - CST4**

**Features:** Westport Settee in high gloss white yacht finish is customized with horizontal back and arm slats in teak. Available in other lengths. Also offered in other woods and finishes. Download a PDF of the complete Westport Collection here.

Finishes:

Yacht Finish- white or any color

**Bare Teak** 

**Bare Mahogany** 

Seasoned Mahogany or Teak

Teak with Clear Yacht Finish (limited warranty)

Weight & Dimensions:

75"L x 37"D X 33"H

16" seat height

Dimensions rounded up to nearest inch. Call for

drawings.

**Options:** 

Custom sizes
Cushions & Covers

Umbrellas

Download PDF

Weatherend builds heirloom quality outdoor furniture that defines sustainability. Every year we refinish pieces that have been outdoors for 25 - 30 years, ensuring generations of use. Learn about Weatherend Sustainability.