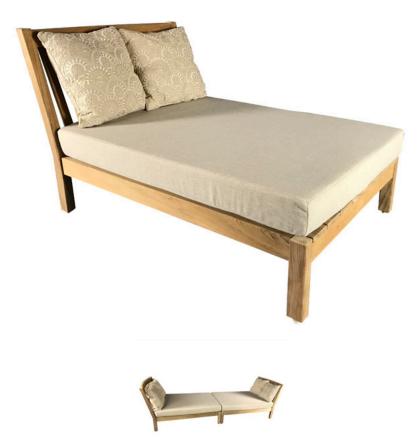

## CUSTOM WESTPORT STRAIGHT SETTEE - CST35

**Features:** Our Custom Westport Settee features a backless design and can be separated into two individual benches. Other sizes available. Please call for details.

Finishes: Yacht Finish- white or any color Bare Teak Bare Mahogany Seasoned Mahogany or Teak Teak with Clear Yacht Finish (limited warranty) **Options:** Custom sizes Cushions & Covers Umbrellas

**Dimensions:** 116"L x 36.5"D x 33"H *Dimensions rounded up to nearest inch. Call for drawings.*  Download PDF