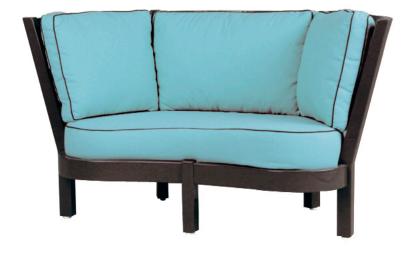

## CUSTOM WESTPORT - CST24

Features: Westport Settee in custom length. Download a PDF of the complete Westport Collection here.

Finishes: Yacht Finish- white or any color Bare Teak Bare Mahogany Seasoned Mahogany or Teak Teak with Clear Yacht Finish (limited warranty) **Options:** Custom sizes Cushions & Covers Umbrellas

Download PDF

**Dimensions:** 60"W x 32"D x 33"H *Dimensions rounded up to nearest inch. Call for drawings.* 

Weatherend builds heirloom quality outdoor furniture that defines sustainability. Every year we refinish pieces that have been outdoors for 25 - 30 years, ensuring generations of use. <u>Learn about Weatherend Sustainability</u>.