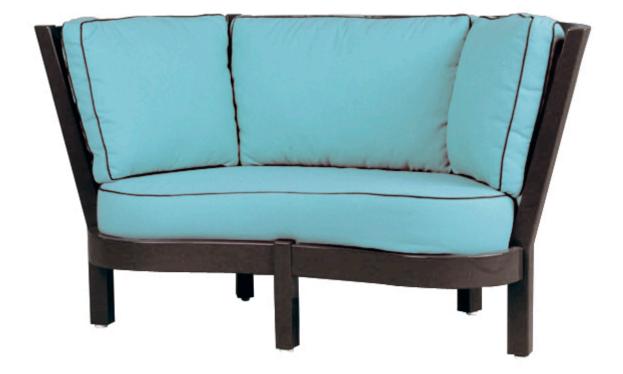

## CUSTOM WESTPORT - CST24

Features: Westport Settee in custom length. Download a PDF of the complete Westport Collection here.

Finishes: Yacht Finish- white or any color Bare Teak Bare Mahogany Seasoned Mahogany or Teak Teak with Clear Yacht Finish (limited warranty) **Options:** Custom sizes Cushions & Covers Umbrellas

Download PDF

**Dimensions:** 60"W x 32"D x 33"H *Dimensions rounded up to nearest inch. Call for drawings.* 

Weatherend builds heirloom quality outdoor furniture that defines sustainability. Every year we refinish pieces that have been outdoors for 25 - 30 years, ensuring generations of use. <u>Learn about Weatherend Sustainability</u>.