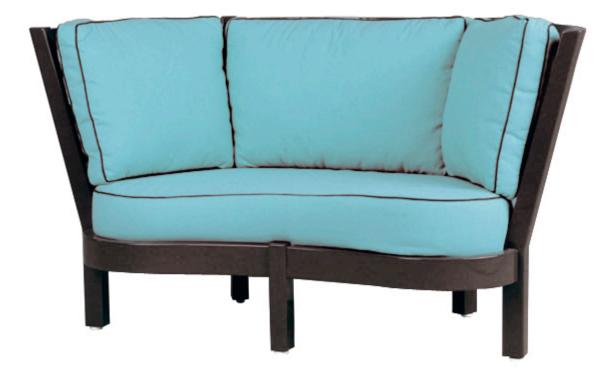

# **CUSTOM WESTPORT - CST24**

Features: Westport Settee in custom length. Download a PDF of the complete Westport Collection here.

Finishes: Yacht Finish- white or any color **Bare Teak Bare Mahogany** Seasoned Mahogany or Teak Teak with Clear Yacht Finish (limited warranty) **Options:** Custom sizes **Cushions & Covers** Umbrellas

60"W x 32"D x 33"H Dimensions rounded up to nearest inch. Call for drawings.

Weatherend builds heirloom quality outdoor furniture that defines sustainability. Every year we refinish pieces that have been outdoors for 25 - 30 years, ensuring generations of use. <u>Learn about Weatherend Sustainability</u>.