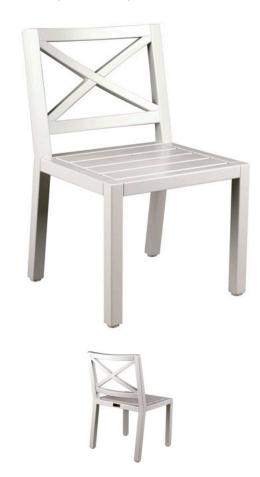

## CUSTOM X CHAIR - CDC14

Features: X design seat back complements custom dining table in this set.

Finishes:

Yacht Finish- white or any color

Bare Teak
Bare Mahogany

Seasoned Mahogany or Teak

Teak with Clear Yacht Finish (limited warranty)

**Dimensions:** 

22"L x 23"D x 35"H

Dimensions rounded up to nearest inch. Call for drawings.

Options:

Custom sizes Cushions & Covers Umbrellas

Download PDF

Weatherend builds heirloom quality outdoor furniture that defines sustainability. Every year we refinish pieces that have been outdoors for 25 - 30 years, ensuring generations of use. <u>Learn about Weatherend Sustainability</u>.