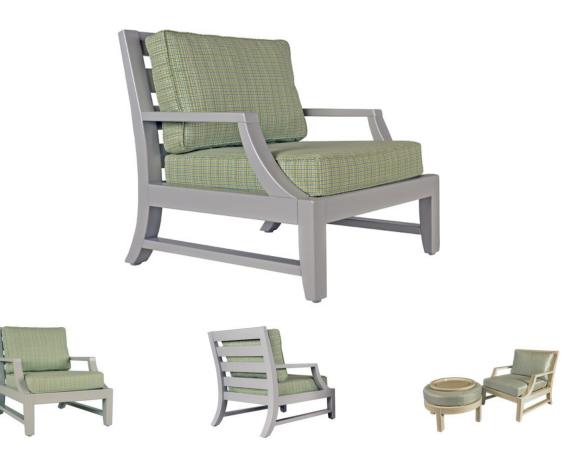

## CUSTOM YACHTING LOUNGE - CCC9

Features: Custom Yachting Lounge shown in color yacht finish. Complementing custom ottoman and tray also shown. All items available in custom sizes and finishes. Please call for details.

Finishes:

Yacht Finish- white or any color

Bare Teak

**Bare Mahogany** 

Seasoned Mahogany or Teak

Teak with Clear Yacht Finish (limited warranty)

**Dimensions:** 

Chair- 29"L x 33"D x 34"H

Ottoman - 27"D x 16"H with cushion

Tray - 21"D x 2"H

Dimensions rounded up to nearest inch. Call for

drawings.