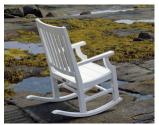

## DARK HARBOR ROCKER #5520

**Features:** Laminations made from thin strips of wood glued with marine epoxy give the Dark Harbor Rocker lasting strength and stability.

Finishes:

Yacht Finish- white or any color

**Bare Teak** 

**Bare Mahogany** 

Seasoned Mahogany or Teak

Teak with Clear Yacht Finish (limited warranty)

Weight & Dimensions:

35 lbs

25"L x 34"D x 38"H

Dimensions rounded up to nearest inch. Call for drawings.