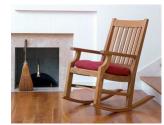

## DARK HARBOR ROCKER #5520

**Features:** Laminations made from thin strips of wood glued with marine epoxy give the Dark Harbor Rocker lasting strength and stability.

Finishes:

Yacht Finish- white or any color

**Bare Teak** 

**Bare Mahogany** 

Seasoned Mahogany or Teak

Teak with Clear Yacht Finish (limited warranty)

Weight & Dimensions:

35 lbs

25"L x 34"D x 38"H

Dimensions rounded up to nearest inch. Call for drawings.