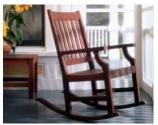

## DARK HARBOR ROCKER #5520

**Features:** Laminations made from thin strips of wood glued with marine epoxy give the Dark Harbor Rocker lasting strength and stability.

Finishes:

Yacht Finish- white or any color

**Bare Teak** 

**Bare Mahogany** 

Seasoned Mahogany or Teak

Teak with Clear Yacht Finish (limited warranty)

Weight & Dimensions:

35 lbs

25"L x 34"D x 38"H

Dimensions rounded up to nearest inch. Call for drawings.