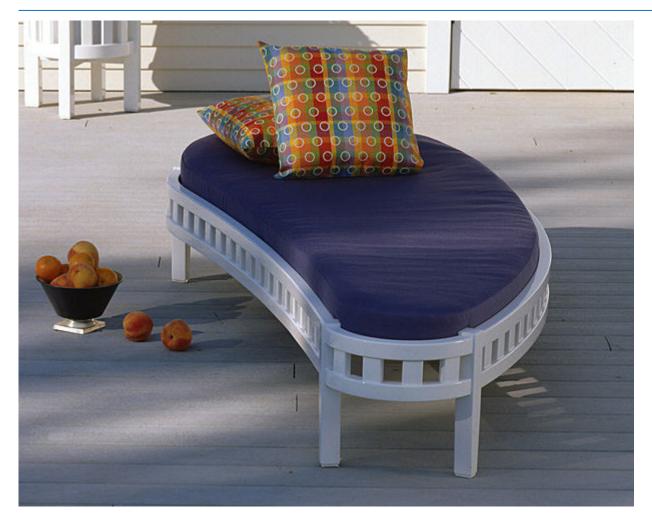

## DAYBED - CBN4

Features: Tear-shaped daybed with slatted apron.

Finishes:

Yacht Finish- white or any color

**Bare Teak** 

**Bare Mahogany** 

Seasoned Mahogany or Teak

Teak with Clear Yacht Finish (limited warranty)

## Options:

Custom sizes Cushions & Covers Umbrellas

**Dimensions:**It is company policy to obtain design patents and registered copyrights. We protect all intellectual property against infringement and misappropriation. © 2024 Imagineering, Inc. - All rights reserved.

## 87"L x 37"D x 15"H Dimensions rounded up to nearest inch. Call for drawings.

Weatherend builds heirloom quality outdoor furniture that defines sustainability. Every year we refinish pieces that have been outdoors for 25 - 30 years, ensuring generations of use. <u>Learn about Weatherend Sustainability</u>.