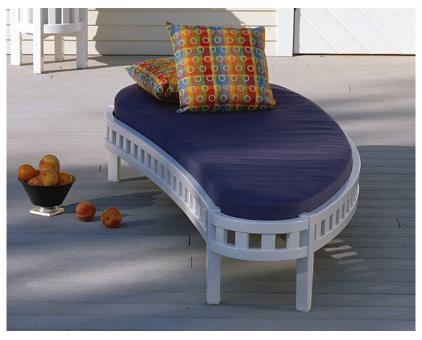

MADE IN MAINE

Represented by JANUS et Cie

DAYBED - CBN4

Features: Tear-shaped daybed with slatted apron.

Finishes:

Yacht Finish- white or any color

**Bare Teak** 

**Bare Mahogany** 

Seasoned Mahogany or Teak

Teak with Clear Yacht Finish (limited warranty)

**Dimensions:** 

87"L x 37"D x 15"H

Dimensions rounded up to nearest inch. Call for

drawings.

Options:

Custom sizes Cushions & Covers