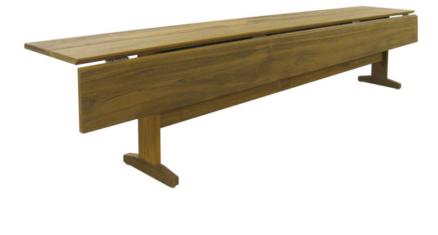

## DROP LEAF TABLE - CDT38

**Features:** Plank style table with drop leaves shown in Seasoned wood. Adjustable leg levelers standard on all dining tables. Available in other lengths and finishes. Please call for details.

Finishes: Yacht Finish- white or any color Bare Teak Bare Mahogany Seasoned Mahogany or Teak Teak with Clear Yacht Finish (limited warranty) **Options:** Custom sizes Covers Umbrellas

Download PDF

**Dimensions:** 126"L x 32"D x 29"H 10"D with leaves down *Dimensions rounded up to nearest inch. Call for drawings.* 