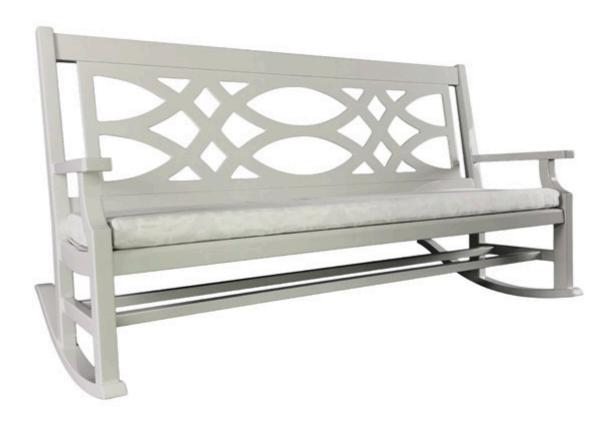

MADE IN MAINE

Represented by JANUS et Cie

Ebb & Flow Rocker - CRK2

Custom sized rocker features Ebb & Flow Expression back design. Shown in mahogany with Weatherend Yacht Finish in gray. Also available in custom sizes and finishes. <u>View more Expressions here.</u> Please call for details.

## **Dimensions:**

72?L x 34?D x 38?H Dimensions rounded up to nearest inch. Call for drawings.