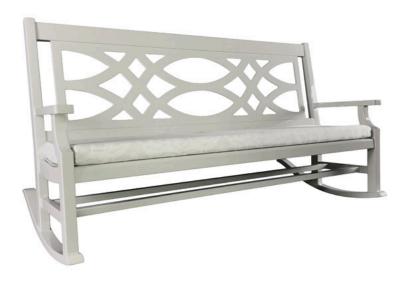

MADE IN MAINE

Represented by JANUS et Cie

Ebb & Flow Rocker - CRK2

Custom sized rocker features Ebb & Flow Expression back design. Shown in mahogany with Weatherend Yacht Finish in gray. Also available in custom sizes and finishes. <u>View more Expressions here.</u> Please call for details.

## **Dimensions:**

72?L x 34?D x 38?H Dimensions rounded up to nearest inch. Call for drawings.