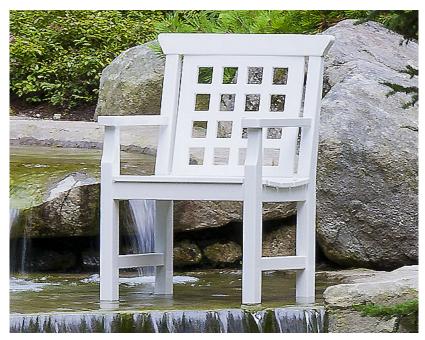

## **EXPRESSIONS BACK CHAIR - CDC5**

**Features:** Select from our Expressions or create your own back style. Also available for settees, tables and planters. Please call for more details. Click to Create or View More Expressions.

Finishes:

Yacht Finish- white or any color

**Bare Teak** 

**Bare Mahogany** 

Seasoned Mahogany or Teak

Teak with Clear Yacht Finish (limited warranty)

Weight & Dimensions:

30 lbs

25"W x 22"D x 36"H

17" seat height | 25" arm height

Dimensions rounded up to nearest inch. Call for

drawings.

**Options:** 

Custom sizes

**Cushions & Covers** 

Umbrellas