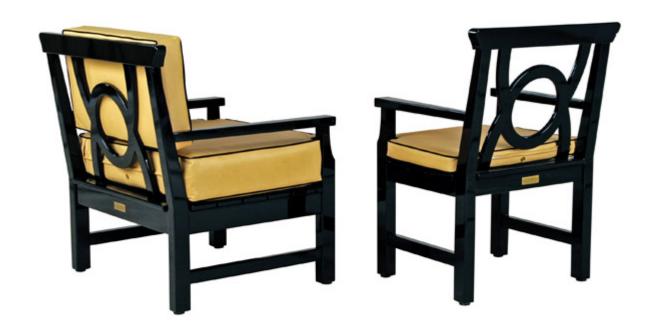

## **EXPRESSIONS CASUAL CHAIR - CCC12**

**Features:** Select from our Expressions or create your own back style. Also available in dining chair. Matching Expressions design available in dining tables and planters. <u>View more Expressions here</u>.

Finishes:

Yacht Finish- white or any color

**Bare Teak** 

**Bare Mahogany** 

Seasoned Mahogany or Teak

Options:

Custom sizes
Cushions & Covers

Umbrellas