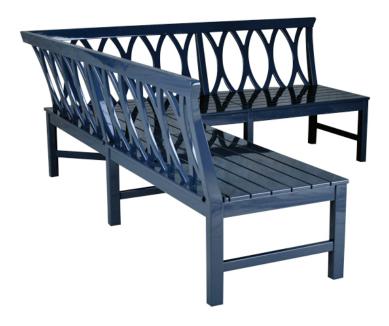

## **EXPRESSIONS CORNER CASUAL SETTEE - CST13**

**Features:** Corner casual settee with Expressions back style. Choose a from a variety of Expressions offered or design your own. Click to Create or View More Expressions. Please call for details.

Umbrellas

**Dimensions:** 

96"L x 86"D x 37"H

Dimensions rounded up to nearest inch. Call for

drawings.

Download PDF

Weatherend builds heirloom quality outdoor furniture that defines sustainability. Every year we refinish pieces that have been outdoors for 25 - 30 years, ensuring generations of use. <u>Learn about Weatherend Sustainability</u>.