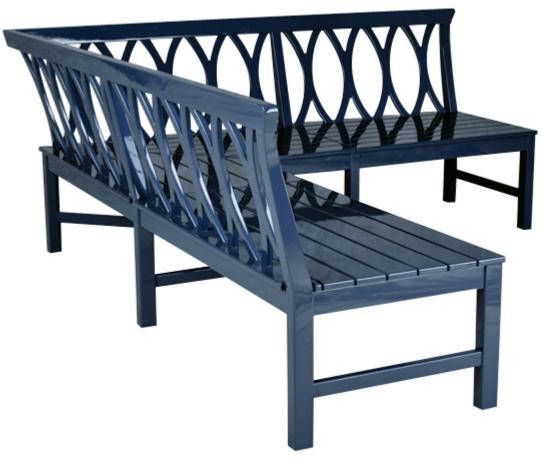

## **EXPRESSIONS CORNER CASUAL SETTEE - CST13**

**Features:** Corner casual settee with Expressions back style. Choose a from a variety of Expressions offered or design your own. Click to Create or View More Expressions. Please call for details.

Umbrellas

**Dimensions:** 

96"L x 86"D x 37"H

Dimensions rounded up to nearest inch. Call for

drawings.

Download PDF

Weatherend builds heirloom quality outdoor furniture that defines sustainability. Every year we refinish pieces that have been outdoors for 25 - 30 years, ensuring generations of use. <u>Learn about Weatherend Sustainability</u>.