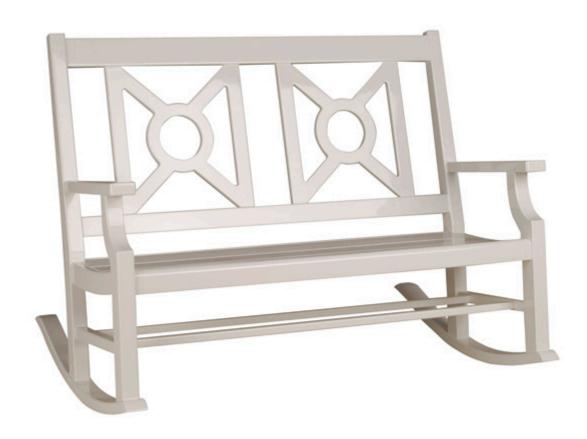

## **EXPRESSIONS DOUBLE ROCKER - CRK3**

Features: Select or create your own back style for this Double Rocker. View more Expressions here.

Finishes:

Yacht Finish- white or any color

**Bare Teak** 

**Bare Mahogany** 

 $50\text{"L}\ x\ 34\text{"D}\ x\ 38\text{"H}$  Dimensions rounded up to nearest inch. Call for drawings.

Weatherend builds heirloom quality outdoor furniture that defines sustainability. Every year we refinish pieces that have been outdoors for 25 - 30 years, ensuring generations of use. <u>Learn about Weatherend Sustainability</u>.