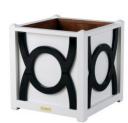

## **EXPRESSIONS PLANTER - CPL4**

**Features:** Select from our Expressions or create your own. Available in a variety of sizes, finishes and wood combinations. Please call for details. View more Expressions here.

Finishes:

Yacht Finish- white or any color

**Bare Teak** 

**Bare Mahogany** 

Seasoned Mahogany or Teak

Teak with Clear Yacht Finish (limited warranty)

**Dimensions:** 

21"L x 21"W X 22"H