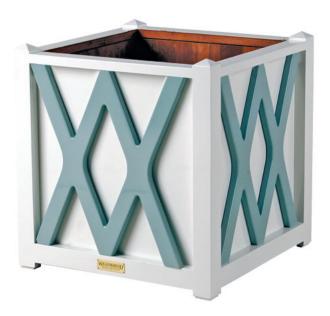

## **EXPRESSIONS PLANTER - CPL4**

**Features:** Select from our Expressions or create your own. Available in a variety of sizes, finishes and wood combinations. Please call for details. View more Expressions here.

Finishes:

Yacht Finish- white or any color

**Bare Teak** 

**Bare Mahogany** 

Seasoned Mahogany or Teak

Teak with Clear Yacht Finish (limited warranty)

**Dimensions:** 

21"L x 21"W X 22"H