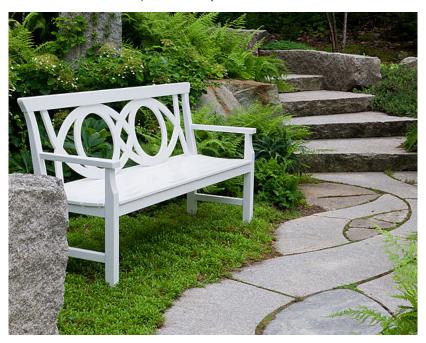

## **EXPRESSIONS SETTEE - CST6**

**Features:** Select or create your own back style. Expressions Settees are available in a variety of lengths, finishes and wood combinations. Also available on straight and curved Settees. Please call for details. Click to Create or View More Expressions.

Finishes:

Yacht Finish- white or any color
Bare Teak
Bare Mahogany
Seasoned Mahogany or Teak
Teak with Clear Yacht Finish (limited warranty)

Weight & Dimensions:

45 lbs 48"L x 22"D x 36"H Dimensions rounded up to nearest inch. Call for drawings. Options: