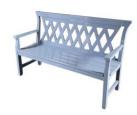

## **EXPRESSIONS SETTEE - CST6**

**Features:** Select or create your own back style. Expressions Settees are available in a variety of lengths, finishes and wood combinations. Also available on straight and curved Settees. Please call for details. Click to Create or View More Expressions.

Finishes:

Yacht Finish- white or any color
Bare Teak
Bare Mahogany
Seasoned Mahogany or Teak
Teak with Clear Yacht Finish (limited warranty)

Weight & Dimensions:

45 lbs 48"L x 22"D x 36"H Dimensions rounded up to nearest inch. Call for drawings. Options: