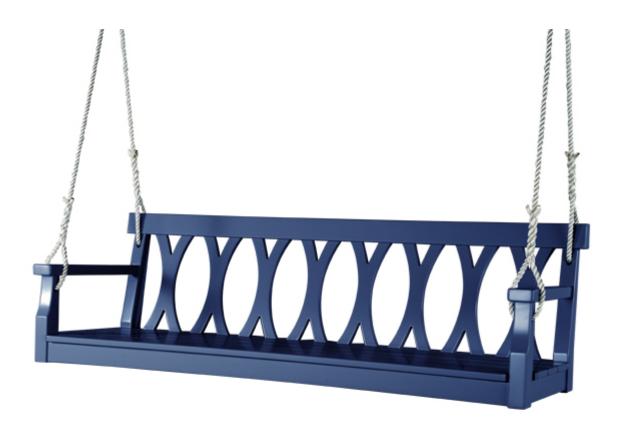

MADE IN MAINE

Represented by JANUS et Cie

**EXPRESSIONS SWING - OCF5** 

**Features:** Select from our Expressions or create your own. Available in a variety of sizes, finishes and wood combinations. Please call for details. <u>View more Expressions here</u>.

Finishes:

Yacht Finish- white or any color

Bare Teak
Bare Mahogany

Seasoned Mahogany or Teak

Teak with Clear Yacht Finish (limited warranty)

Dimensions:

60"L x 23"D x 18"H

Dimensions rounded up to nearest inch. Call for drawings.