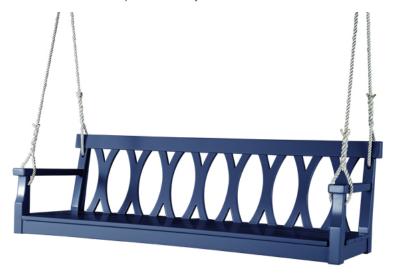

MADE IN MAINE

Represented by JANUS et Cie

**EXPRESSIONS SWING - OCF5** 

**Features:** Select from our Expressions or create your own. Available in a variety of sizes, finishes and wood combinations. Please call for details. <u>View more Expressions here</u>.

Finishes:

Yacht Finish- white or any color

Bare Teak
Bare Mahogany

Seasoned Mahogany or Teak

Teak with Clear Yacht Finish (limited warranty)

Dimensions:

60"L x 23"D x 18"H

Dimensions rounded up to nearest inch. Call for drawings.