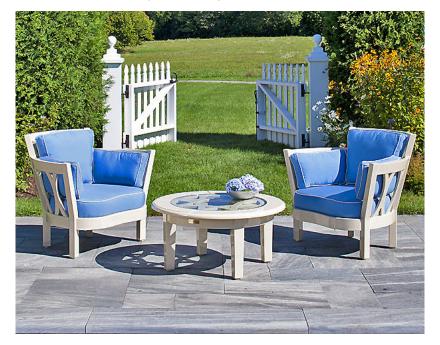

## **EXPRESSIONS WESTPORT CHAIR #E5640-A**

**Features:** Select or create your own back style. Westport Chair shown with Curvy X Expression, other styles available. Expressions are also offered for dining tables and chairs, as well as straight and curved settees. <u>View</u> more Expressions here. Download a PDF of the complete Westport Collection.

Finishes: Yacht Finish- white or any color Bare Teak Bare Mahogany Seasoned Mahogany or Teak Teak with Clear Yacht Finish (limited warranty)

Weight & Dimensions: 36 lbs | 39"L x 33"D x 33"H 27" arm height; 16" seat height Dimensions rounded up to nearest inch. Call for drawings. **Options:** Custom sizes Cushions & Covers Umbrellas