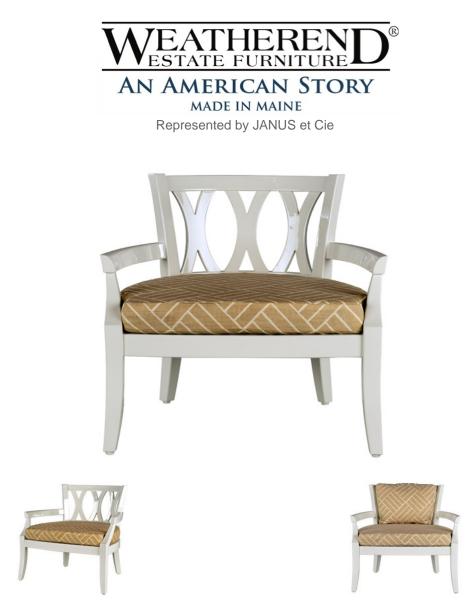

## **EXPRESSIONS YACHTING CHAIRS - CCC11**

**Features:** Select from our Expressions or create your own. Available in a variety of sizes, finishes and wood combinations. Please call for details. <u>View more Expressions here</u>. <u>Download a PDF of the complete Yachting Collection.</u>

Finishes: Yacht Finish- white or any color Bare Teak Bare Mahogany Seasoned Mahogany or Teak Teak with Clear Yacht Finish (limited warranty)

Weight & Dimensions: 28 lbs 32"L x 29"D x 30"H Dimensions rounded up to nearest inch. Call for drawings. **Options:** Custom sizes Cushions & Covers Umbrellas