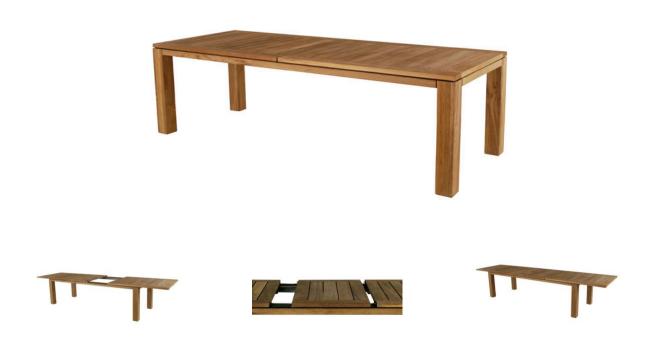

## **EXTENSION TABLE - CDT17**

Features: Custom Extension table has two leaves extending overall table length from 104" to 126" and 148". Adjustable leg levelers standard on all dining tables. Also available in other sizes and finishes.

Finishes:

Yacht Finish- white or any color

**Bare Teak Bare Mahogany** 

Seasoned Mahogany or Teak

Teak with Clear Yacht Finish (limited warranty)

**Dimensions:** 

104"L x 39"D x 30"H 126"L with one leaf: 148"L with two leaves Dimensions rounded up to nearest inch. Call for drawings.