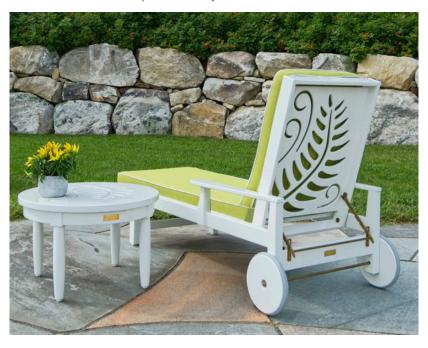

## FERN EXPRESSION CHAISE - CCS1

misappropriation.  $\ @$  2024 Imagineering, Inc. - All rights reserved.

Custom designed Fern Expression Chaise complements any outdoor setting. Also available in teak and seasoned wood. Hardware is available in brass or stainless, offering four levels for reclining. <u>View more Expressions here.</u> Please call for details.

Options:

Custom sizes

Cushions & Covers

Finishes:

Yacht Finish- white or any color

Bare Teak

Bare Mahogany

Seasoned Mahogany or Teak

Teak with Clear Yacht Finish (limited warranty)

Download PDF

**Dimensions:** 

85?L x 31?W x 21?H 21" = arm height Dimensions rounded up to nearest inch.

Call for drawings