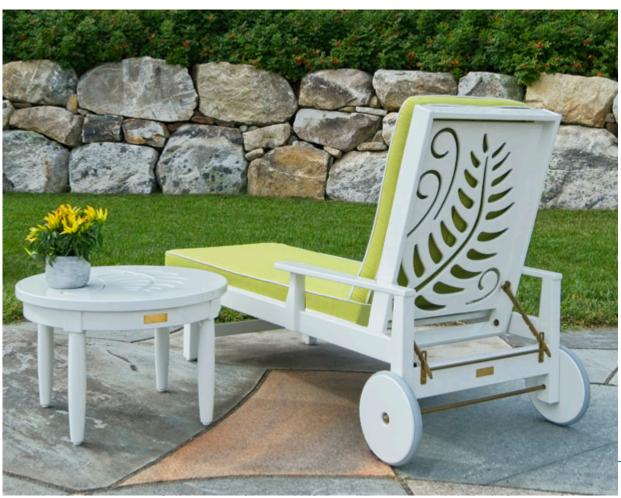

## FERN EXPRESSION CHAISE - CCS1

misappropriation.  $\ @$  2024 Imagineering, Inc. - All rights reserved.

Custom designed Fern Expression Chaise complements any outdoor setting. Also available in teak and seasoned wood. Hardware is available in brass or stainless, offering four levels for reclining. <u>View more Expressions here.</u> Please call for details.

Options:

Custom sizes

Cushions & Covers

Finishes:

Yacht Finish- white or any color

Bare Teak

Bare Mahogany

Seasoned Mahogany or Teak

Teak with Clear Yacht Finish (limited warranty)

Download PDF

**Dimensions:** 

85?L x 31?W x 21?H 21" = arm height Dimensions rounded up to nearest inch.

Call for drawings