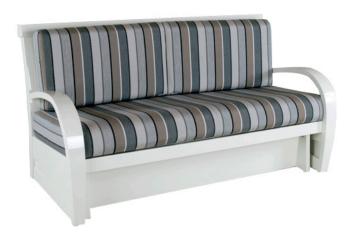

## GLIDER - CGL2

**Features:** Custom Glider offers generous seating for two. Glider mechanism provides approximately 12" of motion. Other woods, finishes and sizes available.

Finishes:

Yacht Finish- white or any color

Bare Teak

**Bare Mahogany** 

Seasoned Mahogany or Teak

Teak with Clear Yacht Finish (limited warranty)

**Dimensions:** 

68"L x 34"D x 35"H

Dimensions rounded up to nearest inch. Call for drawings.

**Options:** 