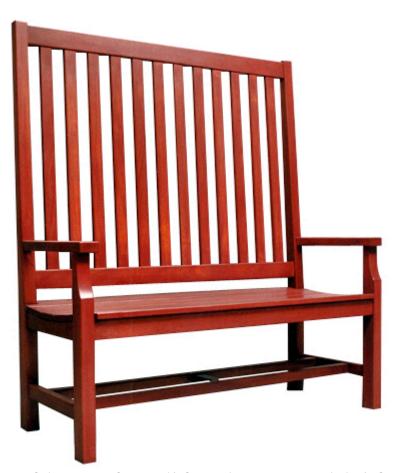

## HIGH BACK SETTEE - CST29

**Features:** Our popular Jackson Settee with a dramatically enhanced back design. Available in other sizes, woods and finishes. Please call for details.

Finishes: Yacht Finish- white or any color Bare Teak Bare Mahogany Seasoned Mahogany or Teak Teak with Clear Yacht Finish (limited warranty) **Options:** Custom sizes Cushions & Covers Umbrellas

Download PDF

**Dimensions:** 48"L x 22"D x 53"H *Dimensions rounded up to nearest inch. Call for drawings.* 

Weatherend builds heirloom quality outdoor furniture that defines sustainability. Every year we refinish pieces that have been outdoors for 25 - 30 years, ensuring generations of use. <u>Learn about Weatherend Sustainability</u>.