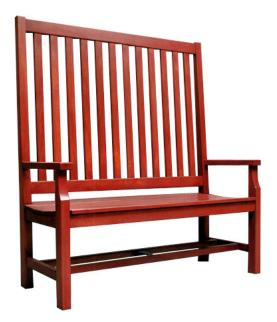

## HIGH BACK SETTEE - CST29

**Features:** Our popular Jackson Settee with a dramatically enhanced back design. Available in other sizes, woods and finishes. Please call for details.

Finishes: Yacht Finish- white or any color Bare Teak Bare Mahogany Seasoned Mahogany or Teak Teak with Clear Yacht Finish (limited warranty) **Options:** Custom sizes Cushions & Covers Umbrellas

Download PDF

**Dimensions:** 48"L x 22"D x 53"H *Dimensions rounded up to nearest inch. Call for drawings.* 

Weatherend builds heirloom quality outdoor furniture that defines sustainability. Every year we refinish pieces that have been outdoors for 25 - 30 years, ensuring generations of use. <u>Learn about Weatherend Sustainability</u>.