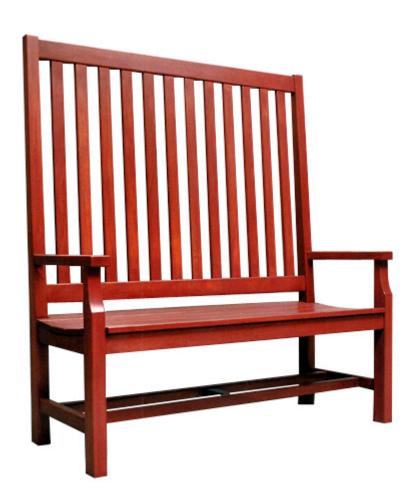

## HIGH BACK SETTEE - CST29

**Features:** Our popular Jackson Settee with a dramatically enhanced back design. Available in other sizes, woods and finishes. Please call for details.

Finishes:

Yacht Finish- white or any color

**Dimensions:** Download PDF

48"L x 22"D x 53"H

Dimensions rounded up to nearest inch. Call for drawings.

Weatherend builds heirloom quality outdoor furniture that defines sustainability. Every year we refinish pieces that have been outdoors for 25 - 30 years, ensuring generations of use. <u>Learn about Weatherend Sustainability</u>.