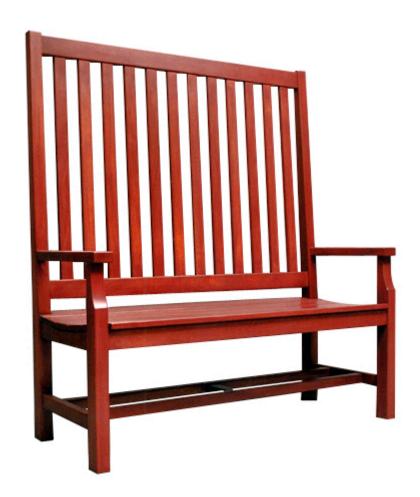

## HIGH BACK SETTEE - CST29

Features: Our popular Jackson Settee with a dramatically enhanced back design. Available in other sizes, woods and finishes. Please call for details.

Finishes:

Yacht Finish- white or any color

**Bare Teak** 

**Bare Mahogany** 

Seasoned Mahogany or Teak

Teak with Clear Yacht Finish (limited warranty)

**Dimensions:** 

48"L x 22"D x 53"H

Options:

Custom sizes Cushions & Covers