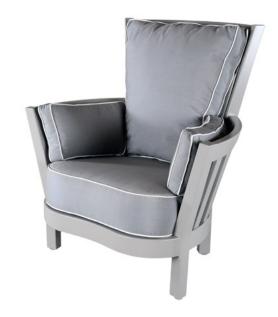

## HIGH BACK WESTPORT CHAIR - CCC13

Features: Our popular Westport Chair revised with an extra high back. Also available in other woods and finishes.

Finishes:

Yacht Finish- white or any color

Bare Teak
Bare Mahogany

Seasoned Mahogany or Teak

Teak with Clear Yacht Finish (limited warranty)

**Dimensions:** 

39"L x 35"D x 42"H

Dimensions rounded up to nearest inch. Call for drawings.

Options:

Custom sizes

Cushions & Covers