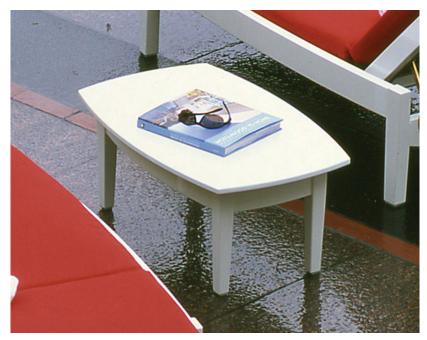

## ISLESBORO BOW SIDE TABLE #2624ILC

Features: Bow shaped side table complements Penobscot Chaise and Lounge seating. Standard with slatted top; shown here with optional panel top. Please specify when ordering.

24"L x 16"W x 17"H

Dimensions rounded up to nearest inch. Call for drawings.

**Options:** 

Custom sizes

Covers

Umbrellas

Download PDF

Weatherend builds heirloom quality outdoor furniture that defines sustainability. Every year we refinish pieces that have been outdoors for 25 - 30 years, ensuring generations of use. Learn about Weatherend Sustainability.