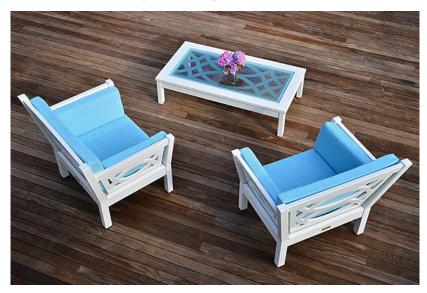

## ISLESBORO EXPRESSIONS TABLE #E2539R

Features: Cocktail table with Ebb & Flow Expression etched in glass top.

Finishes:

Yacht Finish- white or any color

Bare Teak

Bare Mahogany

Seasoned Mahogany or Teak

Teak with Clear Yacht Finish (limited warranty)

**Dimensions:** 

52"L x 28"W x 13"H

Dimensions rounded up to nearest inch.

Call for drawings

Options:

Custom sizes

Covers

Umbrellas