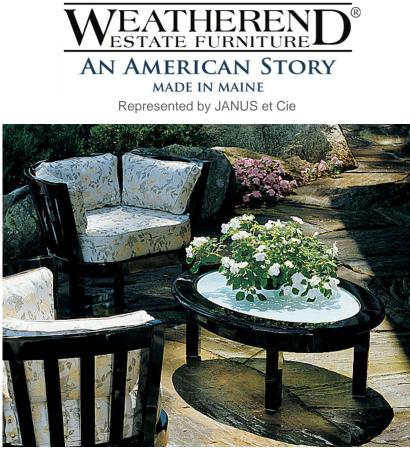

## WEATHEREND & ISLESBORO OVAL COCKTAIL TABLE #2344ILC & 2344WEC

**Features:** Versatile oval cocktail table with plain or slatted apron complements our lounge and casual seating. Also available with Beach Glass insert.

38 lbs 44"L x 32"W x 17"H Dimensions rounded up to nearest inch. Call for drawings. Download Islesboro Oval Cocktail Table PDF

Download Weatherend Oval Cocktail Table PDF

Weatherend builds heirloom quality outdoor furniture that defines sustainability. Every year we refinish pieces that have been outdoors for 25 - 30 years, ensuring generations of use. <u>Learn about Weatherend Sustainability</u>.